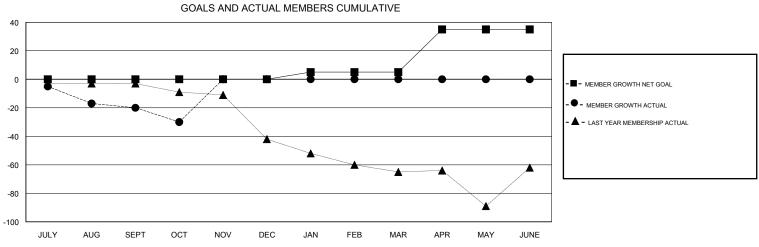

## STEVE ANTON **LOCATION INDIANA GMT CA** Clubs Members RESULTS FOR 2018-2019 RESULTS FOR 2018-2019 NEW CLUB GOAL NEW CLUBS DROPPED CLUBS MEMBER GROWTH NET MEMBER GROWTH DROPPED QUARTER QUARTER GOAL ACTUAL MEMBERS ACTUAL (including transfers) 0 0 0 0 34 53 JULY/AUG/SEPT JULY/AUG/SEPT 0 0 0 11 OCT/NOV/DEC 1 OCT/NOV/DEC 0 0 0 5 0 0 JAN/FEB/MAR JAN/FEB/MAR 0 0 30 0 0 APR/MAY/JUNE APR/MAY/JUNE